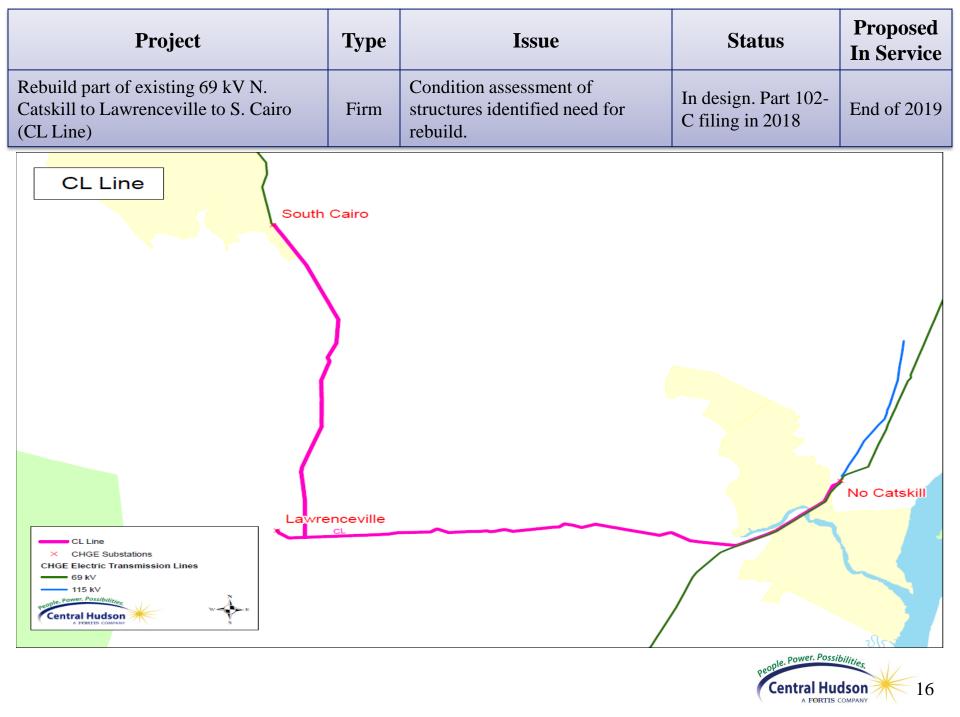

## Projects Addressing Infrastructure Condition Issues

Central Hudson 14

Central Hudson 18

| Project                                                                                                           | Туре           | Issue                                                                                                                                                                                                                                                                                                                                                                                                                                                                                                                                                                                                                                                                                                                                                                                                                                                                                                                                                                                                                                                                                                                                                                                                                                                                                                                                                                                                                                                                                                                                                                                                                                                                                                                                                                                                                                                                                                                                                                                                                                                                                                                                                                                                                                                                                                                                                                                                                                                                                                                                                                                                                                                                                                                                                                                                                                                                                           | Status                                          | Proposed<br>In Service           |
|-------------------------------------------------------------------------------------------------------------------|----------------|-------------------------------------------------------------------------------------------------------------------------------------------------------------------------------------------------------------------------------------------------------------------------------------------------------------------------------------------------------------------------------------------------------------------------------------------------------------------------------------------------------------------------------------------------------------------------------------------------------------------------------------------------------------------------------------------------------------------------------------------------------------------------------------------------------------------------------------------------------------------------------------------------------------------------------------------------------------------------------------------------------------------------------------------------------------------------------------------------------------------------------------------------------------------------------------------------------------------------------------------------------------------------------------------------------------------------------------------------------------------------------------------------------------------------------------------------------------------------------------------------------------------------------------------------------------------------------------------------------------------------------------------------------------------------------------------------------------------------------------------------------------------------------------------------------------------------------------------------------------------------------------------------------------------------------------------------------------------------------------------------------------------------------------------------------------------------------------------------------------------------------------------------------------------------------------------------------------------------------------------------------------------------------------------------------------------------------------------------------------------------------------------------------------------------------------------------------------------------------------------------------------------------------------------------------------------------------------------------------------------------------------------------------------------------------------------------------------------------------------------------------------------------------------------------------------------------------------------------------------------------------------------------|-------------------------------------------------|----------------------------------|
| Rebuild existing 69 kV Hurley Ave<br>to N. Catskill for 115 kV (H&SB)                                             | Firm           | Condition assessment of structures identified need for rebuild.                                                                                                                                                                                                                                                                                                                                                                                                                                                                                                                                                                                                                                                                                                                                                                                                                                                                                                                                                                                                                                                                                                                                                                                                                                                                                                                                                                                                                                                                                                                                                                                                                                                                                                                                                                                                                                                                                                                                                                                                                                                                                                                                                                                                                                                                                                                                                                                                                                                                                                                                                                                                                                                                                                                                                                                                                                 | In Design. Article VII<br>filing by end of 2017 | End of 2022                      |
| Northwest Area         Rebuild existing 69KV Hurley Avenue to North         Hunter         Hunter         Norsson | Catskill for 1 | Lewrenceville<br>Catekiii<br>Oermikitowi<br>Saugerties<br>Bugerties<br>Bugerties<br>Catekiii<br>Catekiii<br>Catekiii<br>Catekiii<br>Catekiii<br>Catekiii<br>Catekiii<br>Catekiii<br>Catekiii<br>Catekiii<br>Catekiii<br>Catekiii<br>Catekiii<br>Catekiii<br>Catekiii<br>Catekiii<br>Catekiii<br>Catekiii<br>Catekiii<br>Catekiii<br>Catekiii<br>Catekiii<br>Catekiii<br>Catekiii<br>Catekiii<br>Catekiii<br>Catekiii<br>Catekiii<br>Catekiii<br>Catekiii<br>Catekiii<br>Catekiii<br>Catekiii<br>Catekiii<br>Catekiii<br>Catekiii<br>Catekiii<br>Catekiii<br>Catekiii<br>Catekiii<br>Catekiii<br>Catekiii<br>Catekiii<br>Catekiii<br>Catekiii<br>Catekiii<br>Catekiii<br>Catekiii<br>Catekiii<br>Catekiii<br>Catekiii<br>Catekiii<br>Catekii<br>Catekii<br>Catekii<br>Catekii<br>Catekii<br>Catekii<br>Catekii<br>Catekii<br>Catekii<br>Catekii<br>Catekii<br>Catekii<br>Catekii<br>Catekii<br>Catekii<br>Catekii<br>Catekii<br>Catekii<br>Catekii<br>Catekii<br>Catekii<br>Catekii<br>Catekii<br>Catekii<br>Catekii<br>Catekii<br>Catekii<br>Catekii<br>Catekii<br>Catekii<br>Catekii<br>Catekii<br>Catekii<br>Catekii<br>Catekii<br>Catekii<br>Catekii<br>Catekii<br>Catekii<br>Catekii<br>Catekii<br>Catekii<br>Catekii<br>Catekii<br>Catekii<br>Catekii<br>Catekii<br>Catekii<br>Catekii<br>Catekii<br>Catekii<br>Catekii<br>Catekii<br>Catekii<br>Catekii<br>Catekii<br>Catekii<br>Catekii<br>Catekii<br>Catekii<br>Catekii<br>Catekii<br>Catekii<br>Catekii<br>Catekii<br>Catekii<br>Catekii<br>Catekii<br>Catekii<br>Catekii<br>Catekii<br>Catekii<br>Catekii<br>Catekii<br>Catekii<br>Catekii<br>Catekii<br>Catekii<br>Catekii<br>Catekii<br>Catekii<br>Catekii<br>Catekii<br>Catekii<br>Catekii<br>Catekii<br>Catekii<br>Catekii<br>Catekii<br>Catekii<br>Catekii<br>Catekii<br>Catekii<br>Catekii<br>Catekii<br>Catekii<br>Catekii<br>Catekii<br>Catekii<br>Catekii<br>Catekii<br>Catekii<br>Catekii<br>Catekii<br>Catekii<br>Catekii<br>Catekii<br>Catekii<br>Catekii<br>Catekii<br>Catekii<br>Catekii<br>Catekii<br>Catekii<br>Catekii<br>Catekii<br>Catekii<br>Catekii<br>Catekii<br>Catekii<br>Catekii<br>Catekii<br>Catekii<br>Catekii<br>Catekii<br>Catekii<br>Catekii<br>Catekii<br>Catekii<br>Catekii<br>Catekii<br>Catekii<br>Catekii<br>Catekii<br>Catekii<br>Catekii<br>Catekii<br>Catekii<br>Catekii<br>Catekii<br>Catekii<br>Catekii<br>Catekii<br>Catekii<br>Catekii<br>Catekii<br>Catekii<br>Catekii<br>Catekii<br>Catekii<br>Catekii<br>Catekii<br>Catekii<br>Catekii<br>Catekii<br>Catekii<br>Catekii<br>Catekii<br>Catekii<br>Catekii<br>Catekii<br>Catekii<br>Catekii<br>Catekii<br>Catekii<br>Catekii<br>Catekii<br>Catekii<br>Catekii<br>Catekii<br>Catekii<br>Catekii<br>Catekii<br>Catekii<br>Catekii<br>Catekii<br>Catekii<br>Catekii<br>Catekii<br>Catekii<br>Catekii<br>Catekii<br>Catekii<br>Catekii<br>Catekii<br>Catekii<br>Catekii<br>Catekii<br>Catekii | 4                                               | Claverack<br>"agits<br>O al atin |
|                                                                                                                   |                | Linguin Dant                                                                                                                                                                                                                                                                                                                                                                                                                                                                                                                                                                                                                                                                                                                                                                                                                                                                                                                                                                                                                                                                                                                                                                                                                                                                                                                                                                                                                                                                                                                                                                                                                                                                                                                                                                                                                                                                                                                                                                                                                                                                                                                                                                                                                                                                                                                                                                                                                                                                                                                                                                                                                                                                                                                                                                                                                                                                                    | Milan                                           | Pine Pi                          |