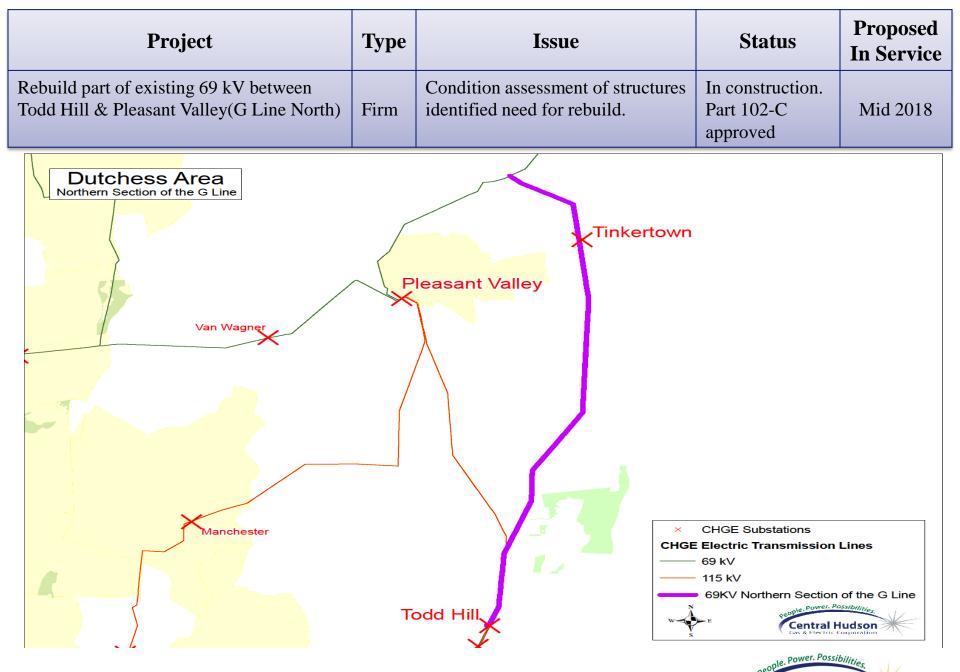

## **Issues Addressed**

- Central Hudson's <u>System Load Serving Capability</u>
  - Consideration of through-flows
  - Consideration of proposed interconnections
- Central Hudson's <u>Local Area Load Serving</u> <u>Capabilities</u>
  - Northwest 69 kV
  - Southwest 69 kV
  - Southern Dutchess 115 kV
  - Mid Dutchess 115 kV