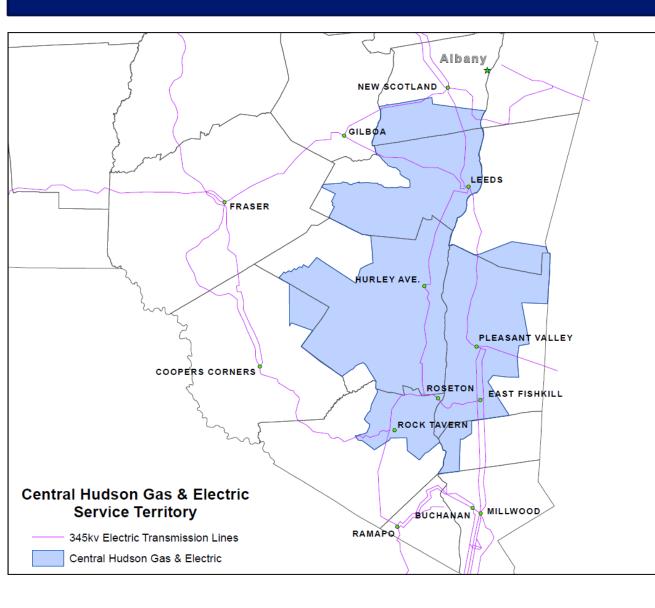

# **Central Hudson's Service Territory**

Own & Operate approximately 610 miles of 69 kV, 115 kV & 345 kV transmission lines and three 345 kV substations