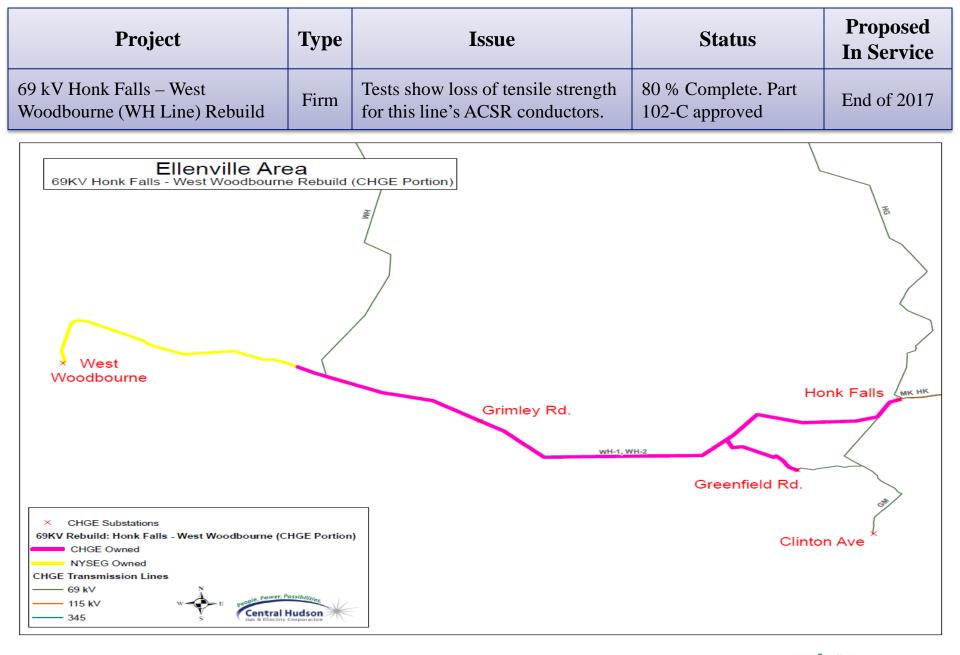

eak hour



### **Issues Addressed**

- <u>Infrastructure Condition</u>: Central Hudson Transmission System Infrastructure facility inspection reports, condition assessments and diagnostic test data
- <u>Compliance requirements</u>: NESC, NERC, etc.
- <u>Reactive Support</u>: Maintain sufficient reactive support for local needs



## **Issues Addressed**

- Central Hudson's <u>System Load Serving Capability</u>
  - Consideration of through-flows
  - Consideration of proposed interconnections
- Central Hudson's <u>Local Area Load Serving</u> <u>Capabilities</u>
  - Northwest 69 kV
  - Southwest 69 kV
  - Southern Dutchess 115 kV
  - Mid Dutchess 115 kV

- > Ellenville Area
- Newburgh Area
- Eastern Dutchess 69 kV
- Kingston Milan



## Projects Addressing Infrastructure Condition Issues









Central Hudson 14









Central Hudson 18

| Project                                                                                                           | Туре           | Issue